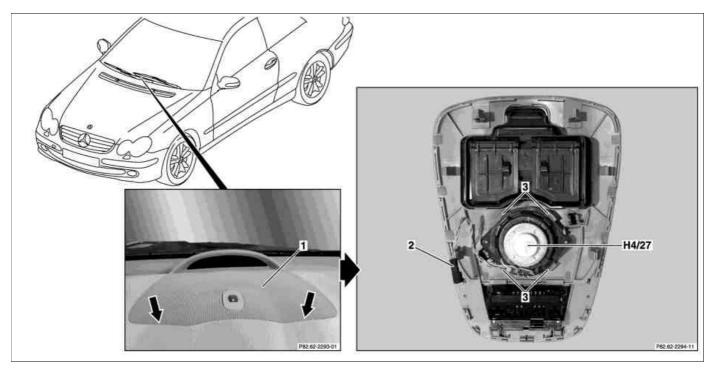

MODEL 209

P82.62-2295-09

## Shown on model 209.3

- 1 Center nozzle cover
- 2 Electrical connector

## 3 Catch lugs

H4/27 Cockpit center speaker (Centerfill)

| XX | Remove/Install                                                      |                                 |               |
|----|---------------------------------------------------------------------|---------------------------------|---------------|
| 1  | Unclip center nozzle cover (1)                                      | <b>3</b>                        | *110589035900 |
| 2  | Detach electrical connector (2) and remove center nozzle cover (1). |                                 |               |
| 3  | Unclip center cockpit speaker (centerfill) (H4/27) and remove       | Press detent lugs (3) outwards. |               |
| 4  | Install in the reverse order                                        |                                 |               |
| 5  | Perform function check                                              |                                 |               |